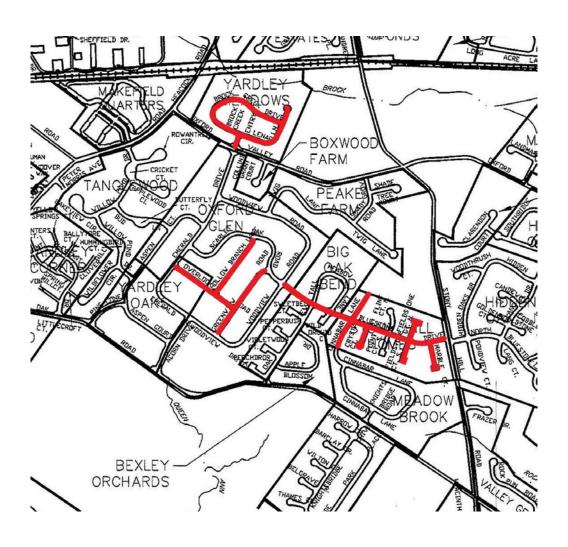

The 2021 Manager's budget includes no millage increases or sewer rate increases recommendations.

I have also included the same schedules from our 2020 budget including; a history and 2021 listing of the Township's assessed value, our debt service schedule, a capital outlay presentation, our lease and contracted service expenses, our 2021 roadway maintenance listing, our property and liability insurance outline, and our worker's compensation premium overview.