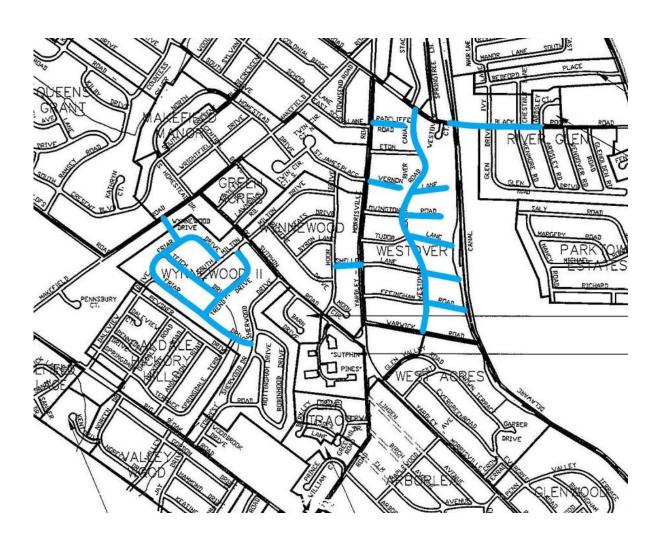

The 2021 Manager's budget includes no millage increases or sewer rate increases recommendations.

I have also included the same schedules from our 2020 budget including; a history and 2021 listing of the Township's assessed value, our debt service schedule, a capital outlay presentation, our lease and contracted service expenses, our 2021 roadway maintenance listing, our property and liability insurance outline, and our worker's compensation premium overview.