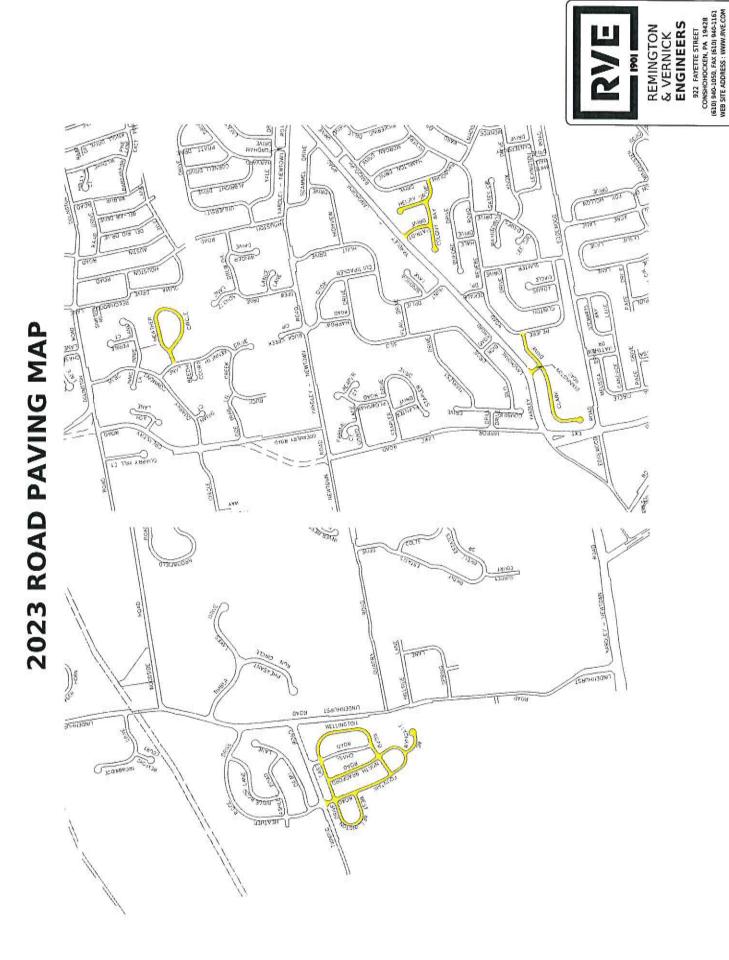

This creates a road program totaling \$3,078,391 in 2022. This totals fifty-seven (57) roads encompassing 11.41 miles in paving. Compared to what we have been paving in the last ten (10) years, this translates to about 4 years of paving in 2022. Because of that our 2023 and 2024 paving list (years 2 and 3 in our paving plan) are roads that we would not have considered until 2026 and 2027.

This framework allows the Board, in the future to make measured decisions about additional road paving. If we have a 6.9-mile benchmark over 7 years we should be paving 48.30 miles. If we look towards additional paving (out of the general fund, or even from grants) we know we would be looking to bridge that gap of 11.89 miles (48.30 miles – 36.41 miles) over the next seven years. By standardizing this loan program, starting next year, we have bridged a significant shortfall that has been growing and set the guidance on any additional paving we may have the opportunity to provide.