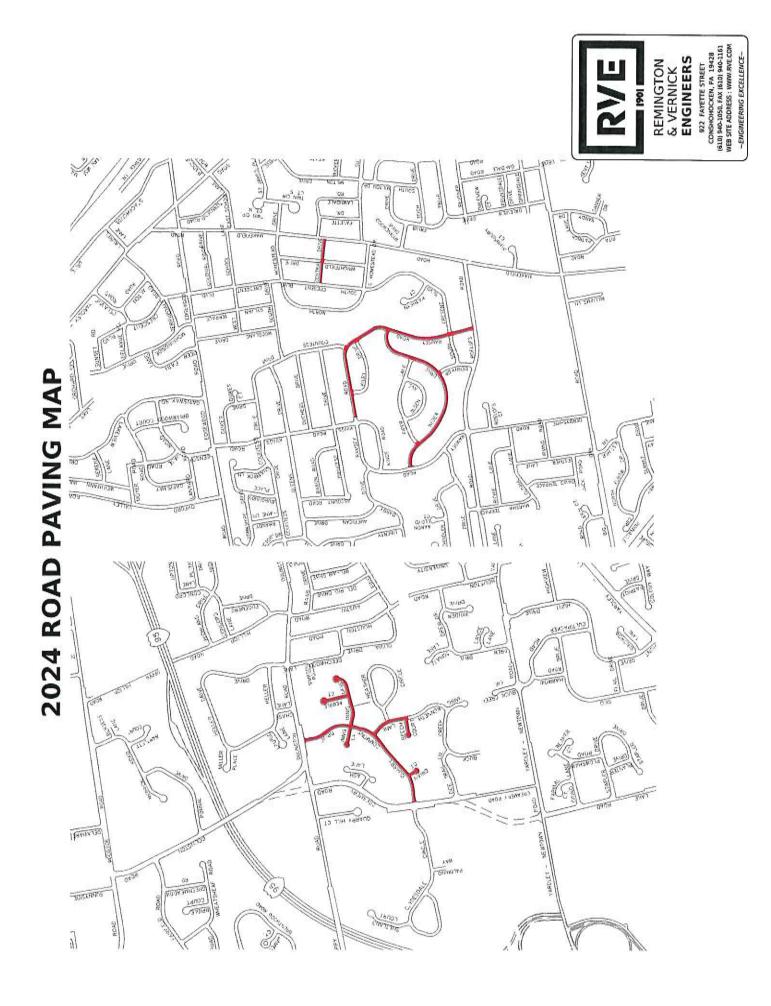

This creates a road program totaling \$3,078,391 in 2022. This totals fifty-seven (57) roads encompassing 11.41 miles in paving. Compared to what we have been paving in the last ten (10) years, this translates to about 4 years of paving in 2022. Because of that our 2023 and 2024 paving list (years 2 and 3 in our paving plan) are roads that we would not have considered until 2026 and 2027.

The Township has 138 miles of roads. If we assume that a road needs repaved every 20 years (that is a blended average) that translates on average the need to pave 6.9 miles of road per year. That is a blended average understanding some roads may last much longer while others need paved every ten (10) years or so.

If we continue to pursue loan programs, as presented earlier, we begin to move much closer to that 6.9 annual benchmark.

|       | Quarterly payments (of 12) | Paving miles |
|-------|----------------------------|--------------|
| 2022* | 1-3                        | 11.41 miles  |
| 2023  | 4-7                        | 2.50 miles   |
| 2024  | 8-11                       | 2.50 miles   |
| 2025* | <u>    12</u> (1-3)        | 7.50 miles   |
| 2026  | 4-7                        | 2.50 miles   |
| 2027  | 8-11                       | 2.50 miles   |
| 2028* | 12 (1-3)                   | 7.50 miles   |
|       | Total miles                | 36.41 miles  |
|       | 7-year average             |              |
|       | (2022-2028)                | 5.20 miles   |

Paving mileage utilizing loan program and liquid fuels (with American Rescue Plan in 2022)

\*Years road loan is taken

Paving miles assumes 2.50 miles per year for liquid fuels and 5.0 miles with the road loan