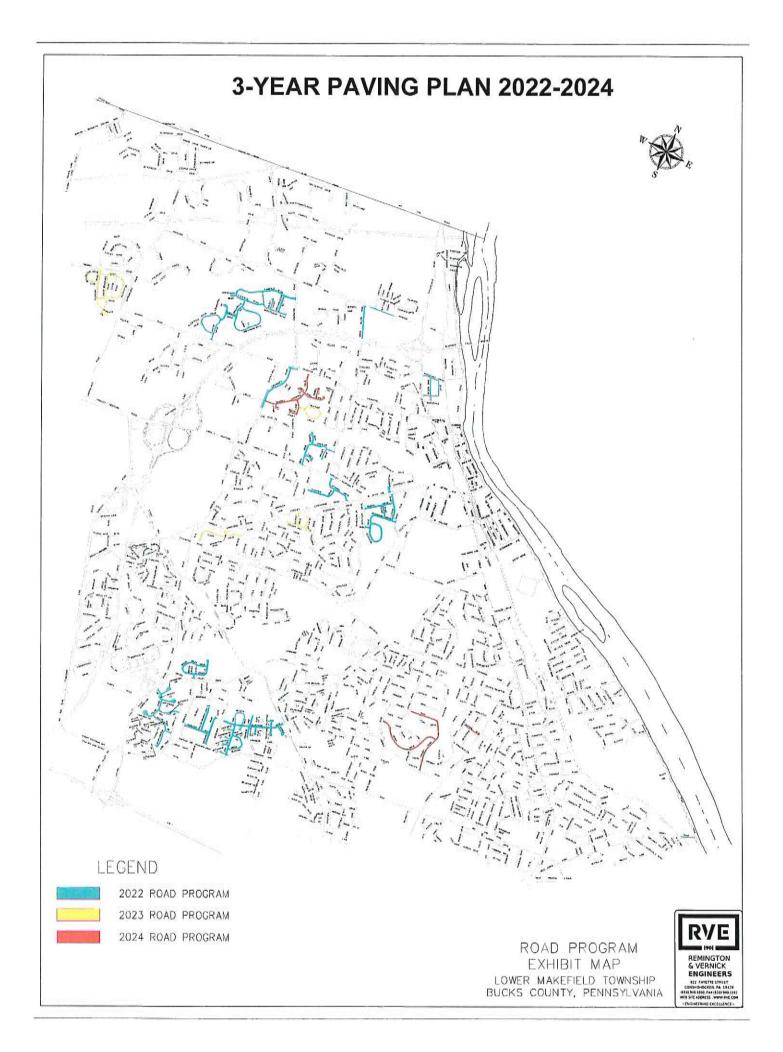

The supplements include the following plans:

- A dramatically transformational 3-year paving plan (2022-2024)
- An updated 3-year trail maintenance plan (2022-2024)
- A New 3-year traffic light maintenance plan (2022-2024)

This creates a road program totaling \$3,078,391 in 2022. This totals fifty-seven (57) roads encompassing 11.41 miles in paving. Compared to what we have been paving in the last ten (10) years, this translates to about 4 years of paving in 2022. Because of that our 2023 and 2024 paving list (years 2 and 3 in our paving plan) are roads that we would not have considered until 2026 and 2027.