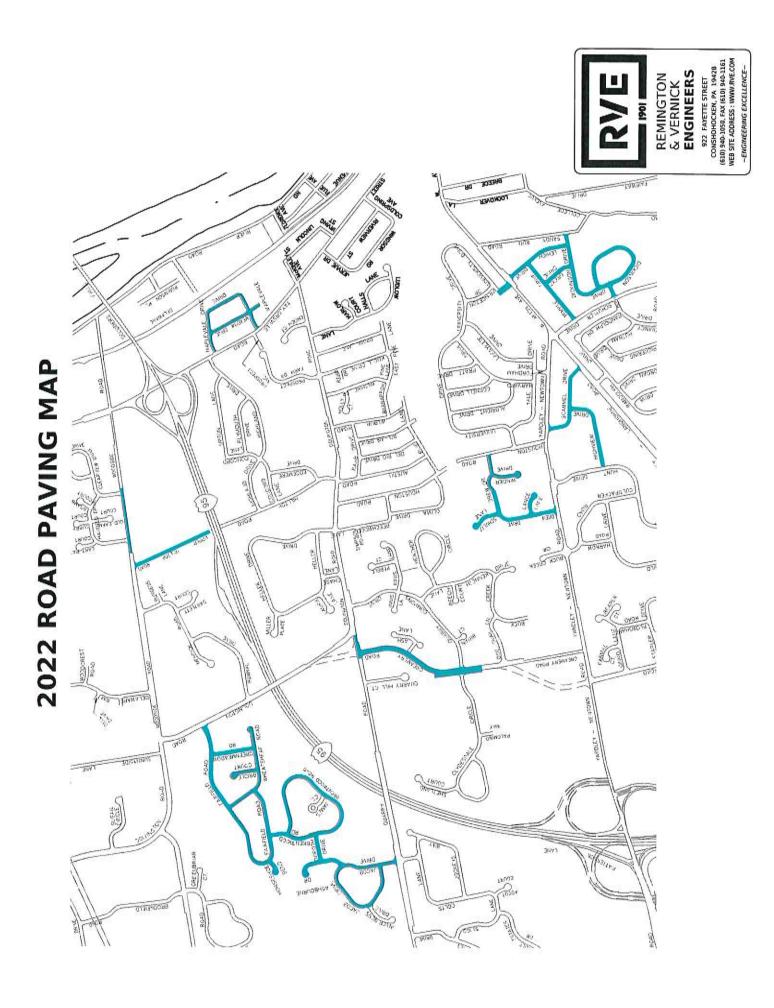

- A 2022-year end fund balance of \$3,000,000+ dollars, a threshold amount critical to restoring the Township's bond rating.
- An overall paving program of \$3,078,033, which will pave fifty-seven (59) roads totaling 11.41 miles of paving. This includes the Township's joint 2021 program with Falls Township as well as the Township's Public Work's Department which will pave .27 miles
- \$50,000 towards dramatically upgrading our website.
- \$75,000 to update our permitting software for our Planning and Zoning Department.
- \$57,000 to upgrade our meeting video production equipment (primarily funded through our Franchise PEG Grant).
- Completion of the multi-use trail, primarily funded through a grant, at a cost of \$700,000.
- A golf course with a \$700,000 positive cash flow.
- The replacement of culvert on South Drive.

This creates a road program totaling \$3,078,391 in 2022. This totals fifty-seven (57) roads encompassing 11.41 miles in paving. Compared to what we have been paving in the last ten (10) years, this translates to about 4 years of paving in 2022. Because of that our 2023 and 2024 paving list (years 2 and 3 in our paving plan) are roads that we would not have considered until 2026 and 2027.