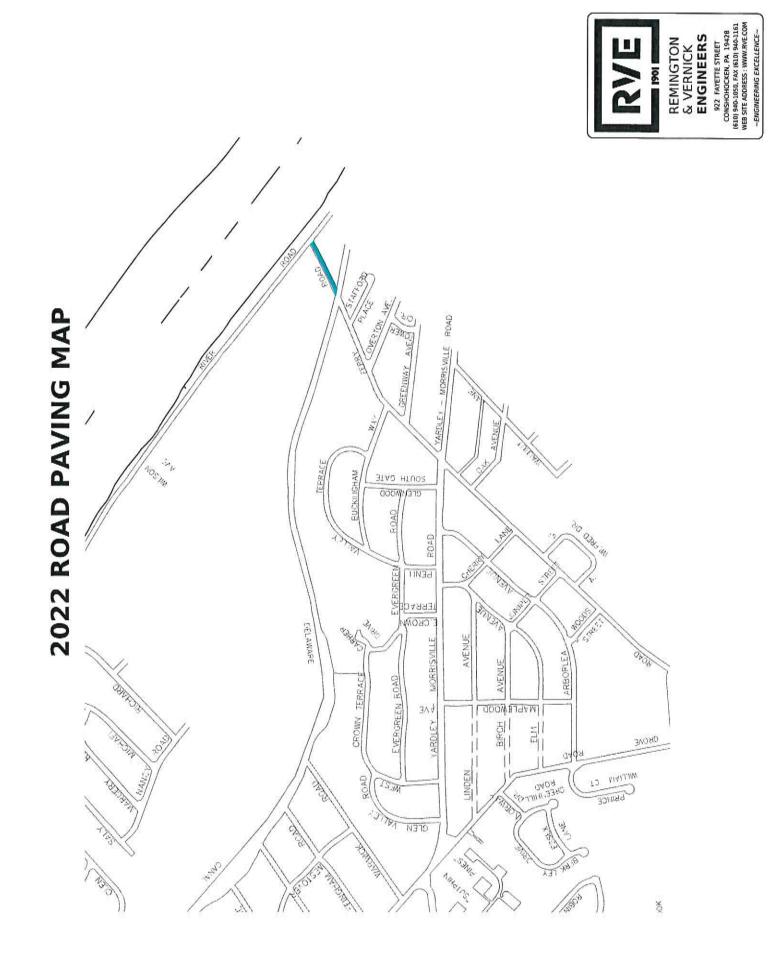

- A 2022-year end fund balance of \$3,000,000+ dollars, a threshold amount critical to restoring the Township's bond rating.
- An overall paving program of \$3,078,033, which will pave fifty-seven (59) roads totaling 11.41 miles of paving. This includes the Township's joint 2021 program with Falls Township as well as the Township's Public Work's Department which will pave .27 miles
- \$50,000 towards dramatically upgrading our website.
- \$75,000 to update our permitting software for our Planning and Zoning Department.
- \$57,000 to upgrade our meeting video production equipment (primarily funded through our Franchise PEG Grant).
- Completion of the multi-use trail, primarily funded through a grant, at a cost of \$700,000.
- A golf course with a \$700,000 positive cash flow.
- The replacement of culvert on South Drive.

This creates a road program totaling \$3,078,391 in 2022. This totals fifty-seven (57) roads encompassing 11.41 miles in paving. Compared to what we have been paving in the last ten (10) years, this translates to about 4 years of paving in 2022. Because of that our 2023 and 2024 paving list (years 2 and 3 in our paving plan) are roads that we would not have considered until 2026 and 2027.