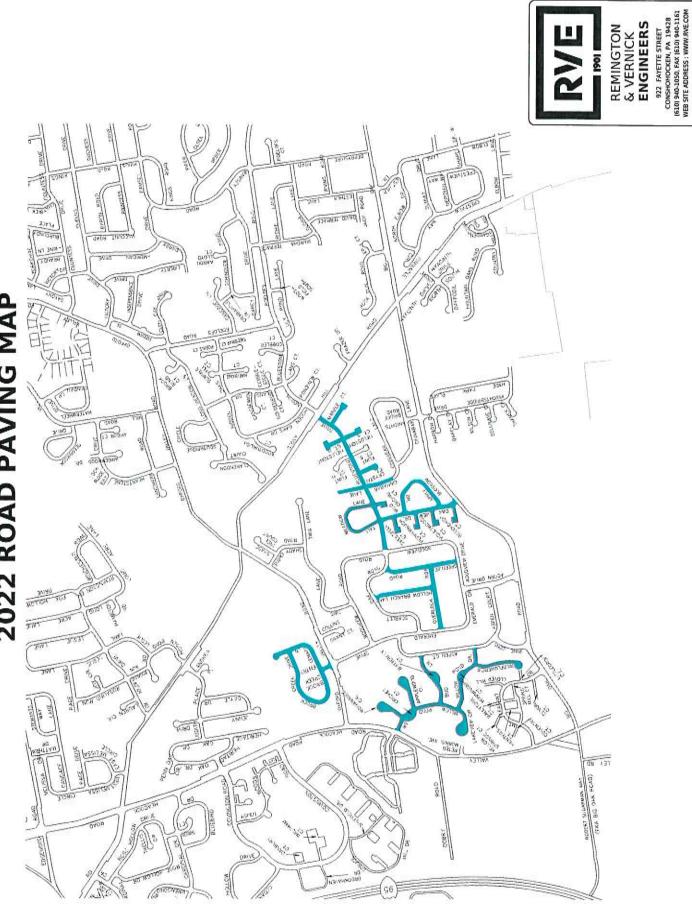

- A 2022-year end fund balance of \$3,000,000+ dollars, a threshold amount critical to restoring the Township's bond rating.
- An overall paving program of \$3,078,033, which will pave fifty-seven (59) roads totaling 11.41 miles of paving. This includes the Township's joint 2021 program with Falls Township as well as the Township's Public Work's Department which will pave .27 miles
- \$50,000 towards dramatically upgrading our website.
- \$75,000 to update our permitting software for our Planning and Zoning Department.
- \$57,000 to upgrade our meeting video production equipment (primarily funded through our Franchise PEG Grant).
- Completion of the multi-use trail, primarily funded through a grant, at a cost of \$700,000.
- A golf course with a \$700,000 positive cash flow.
- The replacement of culvert on South Drive.

This creates a road program totaling \$3,078,391 in 2022. This totals fifty-seven (57) roads encompassing 11.41 miles in paving. Compared to what we have been paving in the last ten (10) years, this translates to about 4 years of paving in 2022. Because of that our 2023 and 2024 paving list (years 2 and 3 in our paving plan) are roads that we would not have considered until 2026 and 2027.