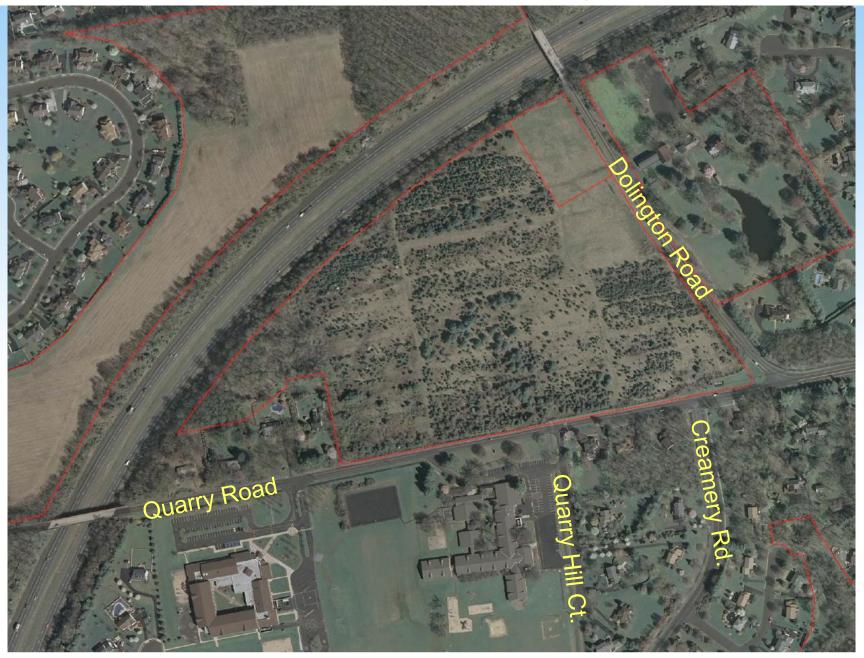

- Access from Dolington Road & Quarry Road
- Boucher & James, Inc. Land is suitable for fields with few environmental restrictions

# Snipes Tract (Quarry/Dolington Roads)