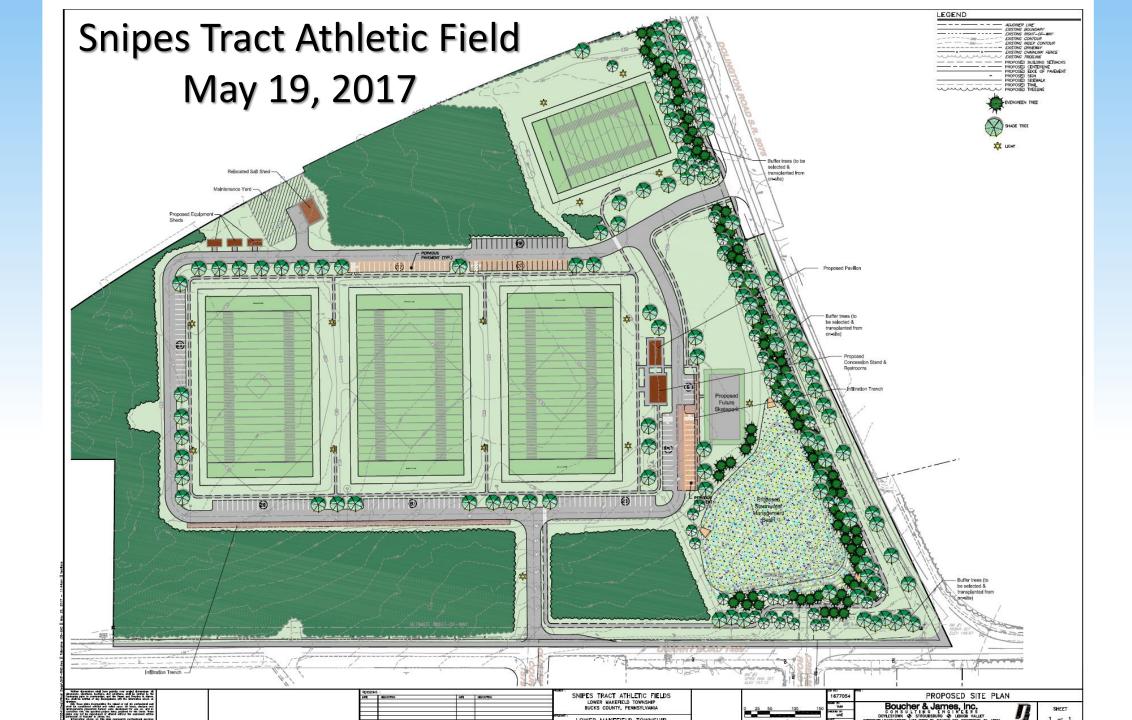

#### **Snipes Tract: Project Description**

The Snipes tract is proposed to be developed as a park which will contain three (3) full-size multi-use, rectangular fields and one mid-size field. The fields are designed to be used for team sports played on rectangular fields and will accommodate sports such as football and lacrosse. The plan also includes a pavilion, a structure that will contain a concession stand and restrooms, as well as a skate park as a future phase. A trail system is proposed throughout the park. Two access driveways are proposed for the park. One will be on Dolington Road, south of the existing nursery driveway and one will be on Quarry Road, opposite Quarry Hill Road. A loop road will be constructed around the perimeter of the fields. The park has been designed in accordance with Lower Makefield Township, Bucks County Conservation District and PA DEP standards for stormwater management and incorporates a series of Best Management Practices, infiltration, and rate & volume controls.

#### NOTABLE FEATURES

- PARKING COUNT: 160 SPACES
- 3 FULL-SIZE FIELDS
- (120 YARDS X 70 YARDS) - 1 MID-SIZE FIELD
- (80 YARDS X 50 YARDS)
- 1 CONCESSION STAND WITH RESTROOMS (55' X 35')
- PAVILION (50' X 24')

- PAVED PATHS (5' WIDE)
   STORM WATER MANAGEMENT AREA
   1 POTENTIAL FUTURE SKATEPARK
  (30 YARDS X 30 YARDS)
- 1 POTENTIAL FUTURE TRAIL CONNECTION (8' WIDE ASPHALT PATH)