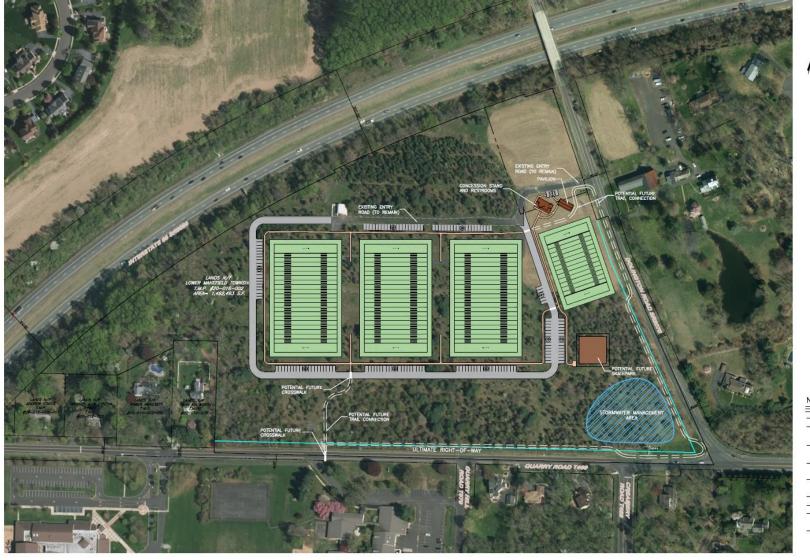

#### NOTABLE FEATURES

- PARKING COUNT: 160 SPACES
- 3 FULL-SIZE FIELDS
- (120 YARDS X 70 YARDS) - 1 MID-SIZE FIELD
- (80 YARDS X 50 YARDS)
- 1 CONCESSION STAND WITH RESTROOMS (55' X 35')
- PAVILION (50' X 24')

- PAVED PATHS (5' WIDE)
   STORM WATER MANAGEMENT AREA
   1 POTENTIAL FUTURE SKATEPARK
  (30 YARDS X 30 YARDS)
- 1 POTENTIAL FUTURE TRAIL CONNECTION (8' WIDE ASPHALT PATH)