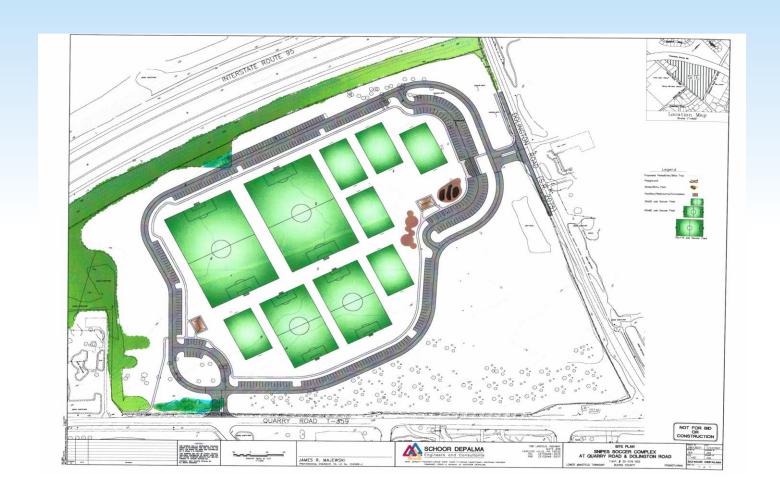

- Between November 2015 and April 2016, Boucher & James, Inc. met with the Park and Recreation Board and was directed to prepare a Sketch Plan of the site to provide the following amenities:
  - 3 Large Athletic Fields
  - 1 Mid-Size Athletic Field
  - A loop road around the fields with parking
  - A Concession Stand/Restroom Building
  - Main Access Entrance off of Dolington Road
  - A Future Skate Park

 On April 12, 2016, Boucher & James, Inc. presented a Sketch Plan to the Park and Recreation Board which incorporated the site layout and amenities, as directed. The Park and Recreation Board recommended some minor changes to the Sketch Plan.