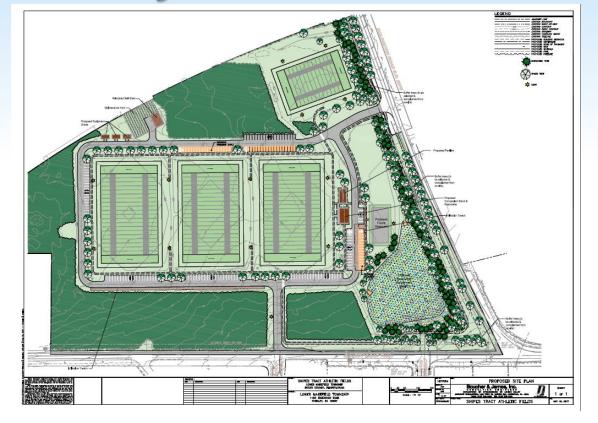

#### **Snipes Tract: Project Description**

The Snipes tract is proposed to be developed as a park which will contain three (3) full-size multi-use, rectangular fields and one mid-size field. The fields are designed to be used for team sports played on rectangular fields and will accommodate sports such as football and lacrosse. The plan also includes a pavilion, a structure that will contain a concession stand and restrooms, as well as a skate park as a future phase. A trail system is proposed throughout the park. Two access driveways are proposed for the park. One will be on Dolington Road, south of the existing nursery driveway and one will be on Quarry Road, opposite Quarry Hill Road. A loop road will be constructed around the perimeter of the fields. The park has been designed in accordance with Lower Makefield Township, Bucks County Conservation District and PA DEP standards for stormwater management and incorporates a series of Best Management Practices, infiltration, and rate & volume controls.

#### NOTABLE FEATURES

- PARKING COUNT: 160 SPACES
- 3 FULL-SIZE FIELDS
- (120 YARDS X 70 YARDS) - 1 MID-SIZE FIELD
- (80 YARDS X 50 YARDS)
- 1 CONCESSION STAND WITH RESTROOMS (55' X 35')
- PAVILION (50' X 24')

- PAVED PATHS (5' WIDE)
   STORM WATER MANAGEMENT AREA
   1 POTENTIAL FUTURE SKATEPARK
  (30 YARDS X 30 YARDS)
- 1 POTENTIAL FUTURE TRAIL CONNECTION (8' WIDE ASPHALT PATH)