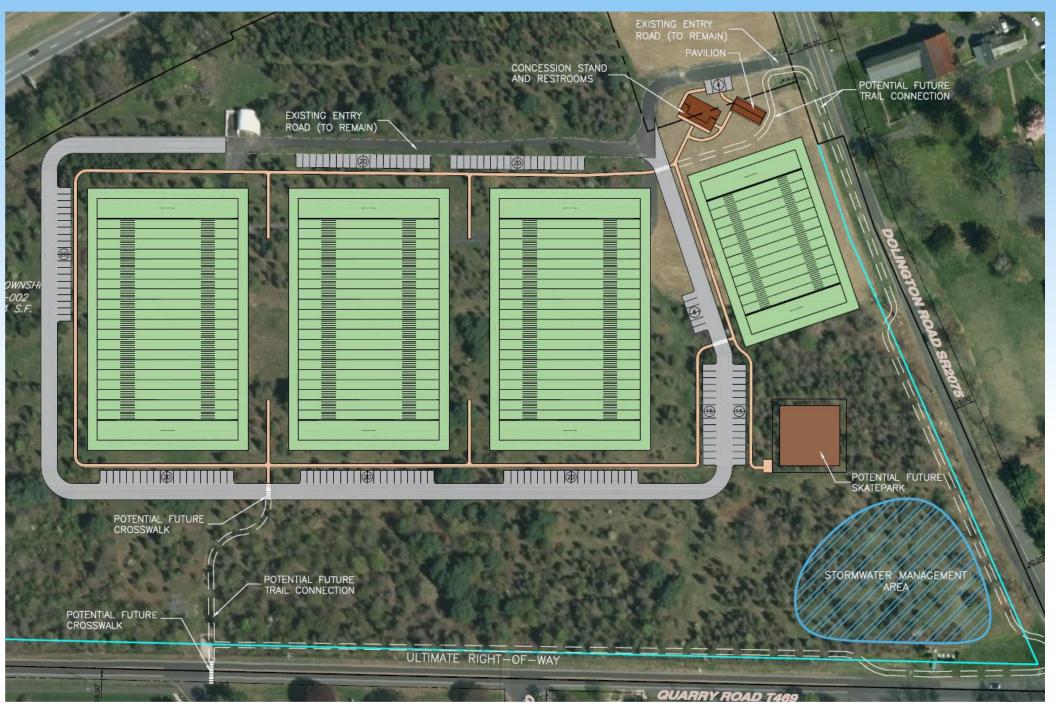

#### **Snipes Tract: Project Description**

The Snipes tract is proposed to be developed as a park which will contain three (3) full-size multi-use, rectangular fields and one mid-size field. The fields are designed to be used for team sports played on rectangular fields and will accommodate sports such as football and lacrosse. The plan also includes a pavilion, a structure that will contain a concession stand and restrooms, as well as a skate park as a future phase. A trail system is proposed throughout the park. Two access driveways are proposed for the park. One will be on Dolington Road, south of the existing nursery driveway and one will be on Quarry Road, opposite Quarry Hill Road. A loop road will be constructed around the perimeter of the fields. The park has been designed in accordance with Lower Makefield Township, Bucks County Conservation District and PA DEP standards for stormwater management and incorporates a series of Best Management Practices, infiltration, and rate & volume controls.

- Between November 2015 and April 2016, Boucher & James, Inc. met with the Park and Recreation Board and was directed to prepare a Sketch Plan of the site to provide the following amenities:
  - 3 Large Athletic Fields
  - 1 Mid-Size Athletic Field
  - A loop road around the fields with parking
  - A Concession Stand/Restroom Building
  - Main Access Entrance off of Dolington Road
  - A Future Skate Park

#### NOTABLE FEATURES

- PARKING COUNT: 160 SPACES
- 3 FULL-SIZE FIELDS
- (120 YARDS X 70 YARDS) - 1 MID-SIZE FIELD
- (80 YARDS X 50 YARDS)
- 1 CONCESSION STAND WITH RESTROOMS (55' X 35')
- PAVILION (50' X 24')

- PAVED PATHS (5' WIDE)
   STORM WATER MANAGEMENT AREA
   1 POTENTIAL FUTURE SKATEPARK
  (30 YARDS X 30 YARDS)
- 1 POTENTIAL FUTURE TRAIL CONNECTION (8' WIDE ASPHALT PATH)