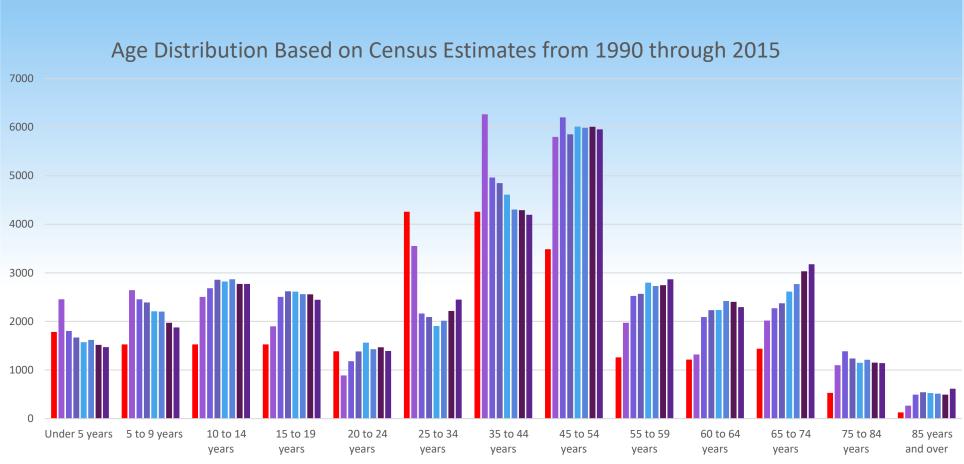

#### **Snipes Athletic Fields**

55% Increase in Population Ages 5-19 from 1990-2015

- Lower Makefield Township Park Board formed a subcommittee on 4/2/2004, consisting of members of YMS, Elm Lowne committee, residents and the LMT Park Board. (LMT Park Board minutes 4/2/2004)
- The Lower Makefield Township Snipes Subcommittee presented their recommendations to the Park Board on 5/1/2004. (LMT Park Board minutes 5/11/2004).
- The Lower Makefield Park Board recommended to the Board of Supervisors that they adopt Snipes Plan C on 11/16/2005.
- On 11/21/2005, the Lower Makefield Township Board of Supervisors approved a motion to move forward with engineering of the Snipes Plan.