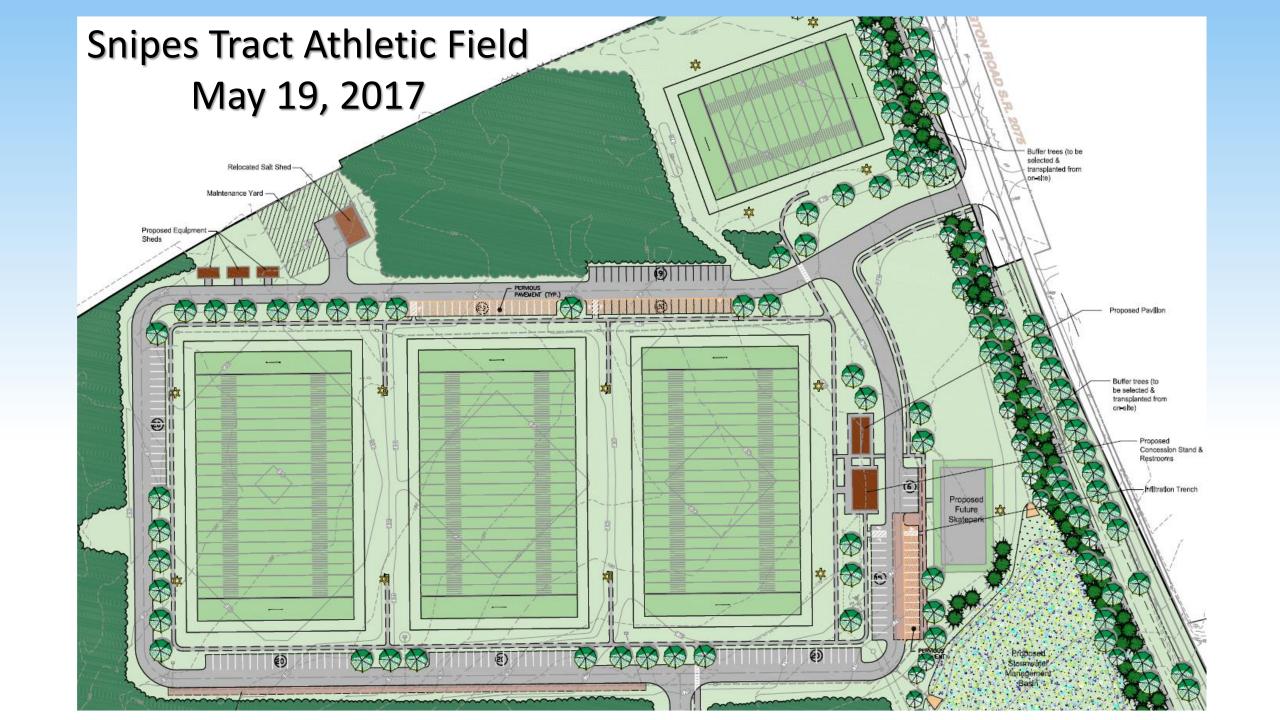

#### **Snipes Tract: Project Description**

The Snipes tract is proposed to be developed as a park which will contain three (3) full-size multi-use, rectangular fields and one mid-size field. The fields are designed to be used for team sports played on rectangular fields and will accommodate sports such as football and lacrosse. The plan also includes a pavilion, a structure that will contain a concession stand and restrooms, as well as a skate park as a future phase. A trail system is proposed throughout the park. Two access driveways are proposed for the park. One will be on Dolington Road, south of the existing nursery driveway and one will be on Quarry Road, opposite Quarry Hill Road. A loop road will be constructed around the perimeter of the fields. The park has been designed in accordance with Lower Makefield Township, Bucks County Conservation District and PA DEP standards for stormwater management and incorporates a series of Best Management Practices, infiltration, and rate & volume controls.

#### NOTABLE FEATURES

- PARKING COUNT: 160 SPACES
- 3 FULL-SIZE FIELDS
- (120 YARDS X 70 YARDS) - 1 MID-SIZE FIELD
- (80 YARDS X 50 YARDS)
- 1 CONCESSION STAND WITH RESTROOMS (55' X 35')
- PAVILION (50' X 24')

- PAVED PATHS (5' WIDE)
   STORM WATER MANAGEMENT AREA
   1 POTENTIAL FUTURE SKATEPARK
  (30 YARDS X 30 YARDS)
- 1 POTENTIAL FUTURE TRAIL CONNECTION (8' WIDE ASPHALT PATH)