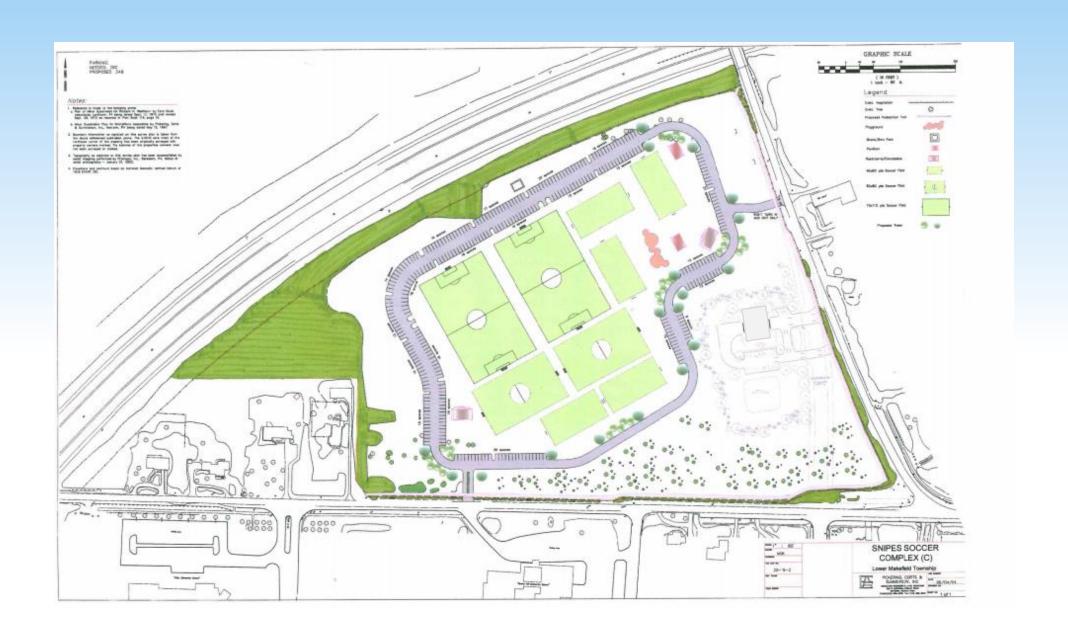

- The plan included 9 sports fields, skate park, 350 parking spaces, playground, concession/restrooms.
- The plan also included reserved land for Northern Fire Station.

#### Snipes Tract - Plan C - Adopted 11/21/05

• The Lower Makefield Township Park Board recommended to the Board of Supervisors that they approve Snipes Plan C on 2/17/2006.

 The Lower Makefield Township Park Board recommended to the Board of Supervisors to include funding for Snipes on 10/17/2006.

- The Lower Makefield Township Park Board recommended to the Board of Supervisors that they approved the ALTERNATE to Plan C Snipes on 1/23/2007.
- Lower Makefield Township Board of Supervisors approved the Sketch Plan for Snipes on 3/21/2007.
- On 4/9/2007, the Bucks County Courier Times ran a story with the headline "Lower Makefield Officials Unveil Plan for Soccer Complex" along with picture of proposed plan showing 10 soccer fields, playground, and skate park.