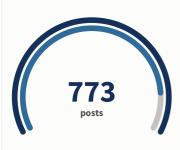

16567

27.89% engagement rate



The Edgewood Road roundabouts are on schedule with Mill Road concrete formwork starting today. Schuyler Road needs to have

27.56% engagement rate

Post engagement % in 2021



7 4.44 from 0%

### in Top posts by engagement rate in 2021



We have been hustling at the pool to get it ready for season! This week we installed the diving boards, completed some painting,

67.74% engagement rate



We want to hear from you - We have launched a community needs assessment to learn more about what issues are most

50% engagement rate



Township residents contract independently for curbside trash & recycling removal. The list of LMT licensed trash haulers authorized

35.29% engagement rate

n Post engagement % in 2021



¥ 11.5% from 6.2%

#### **1** Posts in 2021



7 14.5% from 675

# f Engagement by type in 20...

Reactions **17.3% 6.1K** 

Comments

**№ 0.4%** 1.8K

**17.7%** 856 Shares

#### 1 Inbound sentiment in 2021



Post link clicks in 2021

7 65.1% from 6.5K

## Tweets in 2021



**30.4% from 283** 

#### Post impressions in 2021



▶ 45K from 0

#### Engagement by type in 20...



Inbound sentiment in 2021 ● Positive ● Neutral ● Negative





# **Sources**