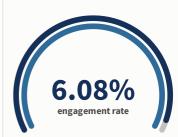

50% engagement rate

Township residents contract independently for curbside trash & recycling removal. The list of LMT licensed trash haulers authorized

35.29% engagement rate

n Post engagement % in 2021

¥ 11.5% from 6.2%