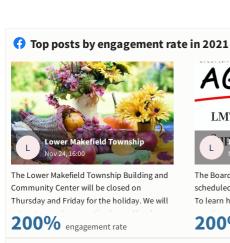

# **2021 Year in Review**

Comparison between Jan 01 - Dec 31, 2021 and Jan 01 - Dec 31, 2020

The Board of Supervisors Meeting is scheduled for Wednesday, November 3, 2021. To learn how to view and participate in the

200% engagement rate

The Lower Makefield Township Board of Supervisors Reorganization Meeting is Scheduled for MONDAY, JANUARY 3, 2022 7:30

**100%** engagement rate

Post engagement % in 2021

3.3% from 6.29%