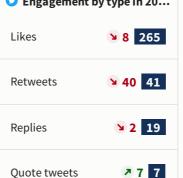

# f Engagement by type in 20...

Reactions **17.3% 6.1K** 

Comments

**№ 0.4%** 1.8K

**17.7%** 856 Shares