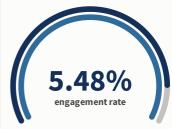

50% engagement rate

Township residents contract independently for curbside trash & recycling removal. The list of LMT licensed trash haulers authorized

35.29% engagement rate

n Post engagement % in 2021

¥ 11.5% from 6.2%