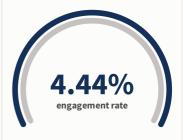

e Board of Supervisors Meeting is scheduled for Wednesday, November 3, 2021. To learn how to view and participate in the

200% engagement rate



The Lower Makefield Township Board of Supervisors Reorganization Meeting is Scheduled for MONDAY, JANUARY 3, 2022 7:30

**100%** engagement rate



Post engagement % in 2021

3.3% from 6.29%





We are all ready for Community Day tomorrow Saturday August 28th! We hope to see you there. Please click the following link

35.43% engagement rate



We are here! Come join us at community day 1050 Edgewood rd.

https://twitter.com/LMTGOV/status/14316567

27.89% engagement rate



The Edgewood Road roundabouts are on schedule with Mill Road concrete formwork starting today. Schuyler Road needs to have

27.56% engagement rate

Post engagement % in 2021



7 4.44 from 0%

### in Top posts by engagement rate in 2021



We have been hustling at the pool to get it ready for season! This week we installed the diving boards, completed some painting,

67.74% engagement rate



We want to hear from you - We have launched a community needs assessment to learn more about what issues are most

50% engagement rate



Township residents contract independently for curbside trash & recycling removal. The list of LMT licensed trash haulers authorized

35.29% engagement rate

n Post engagement % in 2021



¥ 11.5% from 6.2%

#### **1** Posts in 2021



7 14.5% from 675

# f Engagement by type in 20...

Reactions **17.3% 6.1K** 

Comments

**№ 0.4%** 1.8K

**17.7%** 856 Shares

#### 1 Inbound sentiment in 2021



Post link clicks in 2021

7 65.1% from 6.5K