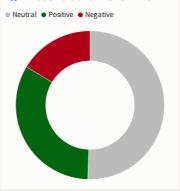

#### 1 Inbound sentiment in 2021

Post link clicks in 2021

7 65.1% from 6.5K

#### Engagement by type in 20...

Inbound sentiment in 2021 ● Positive ● Neutral ● Negative