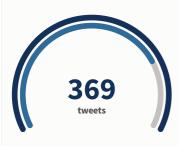

in Top posts by engagement rate in 2021



We have been hustling at the pool to get it ready for season! This week we installed the diving boards, completed some painting,

67.74% engagement rate



We want to hear from you - We have launched a community needs assessment to learn more about what issues are most

50% engagement rate



Township residents contract independently for curbside trash & recycling removal. The list of LMT licensed trash haulers authorized

35.29% engagement rate

n Post engagement % in 2021



¥ 11.5% from 6.2%

#### **1** Posts in 2021



7 14.5% from 675

# f Engagement by type in 20...

Reactions **17.3% 6.1K** 

Comments

**№ 0.4%** 1.8K

**17.7%** 856 Shares

#### 1 Inbound sentiment in 2021



Post link clicks in 2021

7 65.1% from 6.5K

## Tweets in 2021



**30.4% from 283** 

#### Post impressions in 2021



▶ 45K from 0

#### Engagement by type in 20...



Inbound sentiment in 2021 ● Positive ● Neutral ● Negative





# **Sources**