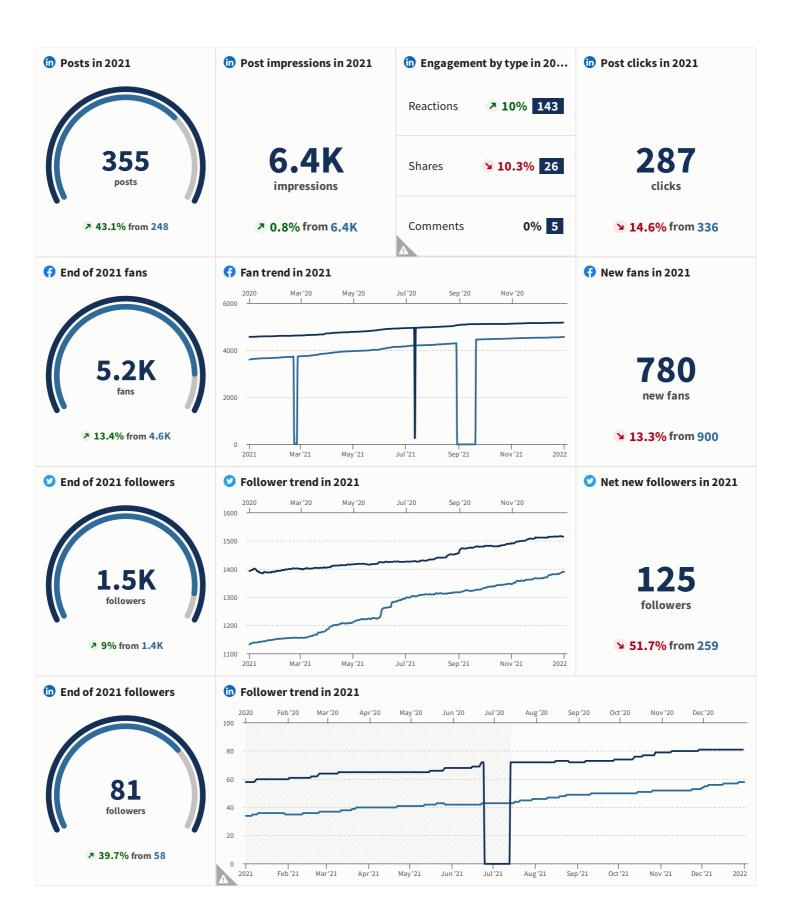

#### **1** Posts in 2021

7 14.5% from 675

#### 1 Inbound sentiment in 2021

Post link clicks in 2021

7 65.1% from 6.5K

#### Post impressions in 2021

▶ 45K from 0