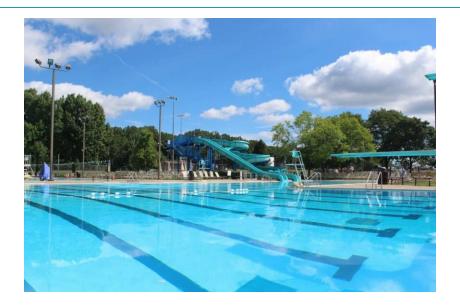

### Join The Pool Today!

Lower Makefield Township's Aquatics Complex, known simply as "The Pool," is a premiere summer recreation facility located within Community Park at 1050 Edgewood Road in Yardley. The resort style pool complex includes four separate swimming pools, that accommodates everyone from the competitive swimmer to the family looking for a place to swim, play and relax. Be prepared to slide into adventure down the two water slides, dive off one of the only high dives in Bucks County, swim laps in dedicated lap lanes or enjoy the snack bar, The Pool has many amenities for everyone. Any pool complex would not be complete without a number of activities and events scheduled throughout the season. New membership options are available this season.