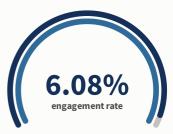

#### in Top posts by engagement rate in 2021

We have been hustling at the pool to get it ready for season! This week we installed the diving boards, completed some painting,

67.74% engagement rate

We want to hear from you - We have launched a community needs assessment to learn more about what issues are most