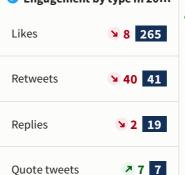

# f Engagement by type in 20...

Reactions **17.3% 6.1K** 

**№ 0.4%** 1.8K Comments

**17.7%** 856 Shares