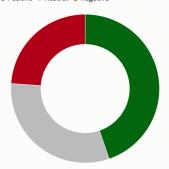

## Engagement by type in 20...

Inbound sentiment in 2021 ● Positive ● Neutral ● Negative