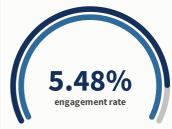

twitter.com/LMTGOV/status/14316567

27.89% engagement rate



The Edgewood Road roundabouts are on schedule with Mill Road concrete formwork starting today. Schuyler Road needs to have

27.56% engagement rate

Post engagement % in 2021

3.3% from 6.29%



7 4.44 from 0%

#### in Top posts by engagement rate in 2021



We have been hustling at the pool to get it ready for season! This week we installed the diving boards, completed some painting,

67.74% engagement rate



We want to hear from you - We have launched a community needs assessment to learn more about what issues are most

50% engagement rate



Township residents contract independently for curbside trash & recycling removal. The list of LMT licensed trash haulers authorized

35.29% engagement rate

n Post engagement % in 2021



¥ 11.5% from 6.2%

#### **1** Posts in 2021



7 14.5% from 675

# f Engagement by type in 20...

Reactions **17.3% 6.1K** 

**№ 0.4%** 1.8K Comments

**17.7%** 856 Shares

#### 1 Inbound sentiment in 2021



Post link clicks in 2021

7 65.1% from 6.5K

## Tweets in 2021



**30.4% from 283** 

#### Post impressions in 2021



▶ 45K from 0

## Engagement by type in 20...



Inbound sentiment in 2021 ● Positive ● Neutral ● Negative