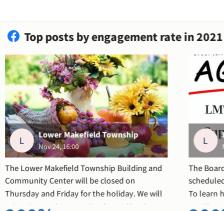

# **2021 Year in Review**

Comparison between Jan 01 - Dec 31, 2021 and Jan 01 - Dec 31, 2020

@LMTGOV

Lower Makefield Township

LMT Parks and Recreation

Lower Makefield Township

200% engagement rate

The Board of Supervisors Meeting is scheduled for Wednesday, November 3, 2021. To learn how to view and participate in the