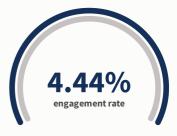

uled for Wednesday, November 3, 2021. To learn how to view and participate in the

200% engagement rate



The Lower Makefield Township Board of Supervisors Reorganization Meeting is Scheduled for MONDAY, JANUARY 3, 2022 7:30

**100%** engagement rate



Post engagement % in 2021

# Top tweets by engagement rate in 2021



We are all ready for Community Day tomorrow Saturday August 28th! We hope to see you there. Please click the following link

35.43% engagement rate



We are here! Come join us at community day 1050 Edgewood rd.

https://twitter.com/LMTGOV/status/14316567

27.89% engagement rate



The Edgewood Road roundabouts are on schedule with Mill Road concrete formwork starting today. Schuyler Road needs to have

27.56% engagement rate

Post engagement % in 2021

3.3% from 6.29%



7 4.44 from 0%

#### in Top posts by engagement rate in 2021



We have been hustling at the pool to get it ready for season! This week we installed the diving boards, completed some painting,

67.74% engagement rate



We want to hear from you - We have launched a community needs assessment to learn more about what issues are most

50% engagement rate



Township residents contract independently for curbside trash & recycling removal. The list of LMT licensed trash haulers authorized

35.29% engagement rate

n Post engagement % in 2021



¥ 11.5% from 6.2%

#### **1** Posts in 2021



7 14.5% from 675

# f Engagement by type in 20...

Reactions **17.3% 6.1K** 

**№ 0.4%** 1.8K Comments

**17.7%** 856 Shares

#### 1 Inbound sentiment in 2021



Post link clicks in 2021

7 65.1% from 6.5K