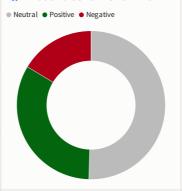

#### 1 Inbound sentiment in 2021

Post link clicks in 2021

7 65.1% from 6.5K

## Engagement by type in 20...

Inbound sentiment in 2021 ● Positive ● Neutral ● Negative