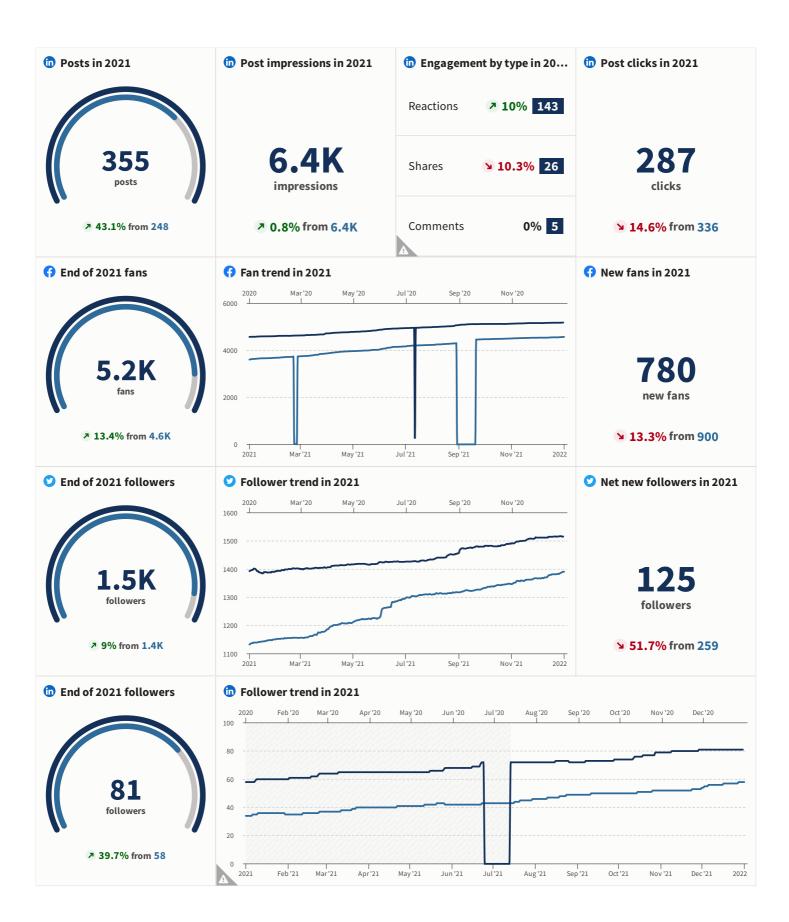

#### **1** Posts in 2021

7 14.5% from 675

# f Engagement by type in 20...

Reactions **17.3% 6.1K** 

**№ 0.4%** 1.8K Comments

**17.7%** 856 Shares