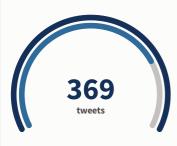

# in Top posts by engagement rate in 2021



We have been hustling at the pool to get it ready for season! This week we installed the diving boards, completed some painting,

67.74% engagement rate



We want to hear from you - We have launched a community needs assessment to learn more about what issues are most

50% engagement rate



Township residents contract independently for curbside trash & recycling removal. The list of LMT licensed trash haulers authorized

35.29% engagement rate

n Post engagement % in 2021



¥ 11.5% from 6.2%

#### **1** Posts in 2021



7 14.5% from 675

# f Engagement by type in 20...

Reactions **17.3% 6.1K** 

**№ 0.4%** 1.8K Comments

**17.7%** 856 Shares

#### 1 Inbound sentiment in 2021



Post link clicks in 2021

7 65.1% from 6.5K

## Tweets in 2021



**30.4% from 283** 

#### Post impressions in 2021



▶ 45K from 0

## Engagement by type in 20...



Inbound sentiment in 2021 ● Positive ● Neutral ● Negative