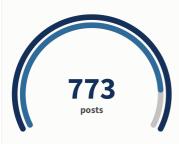

gement rate



The Edgewood Road roundabouts are on schedule with Mill Road concrete formwork starting today. Schuyler Road needs to have

27.56% engagement rate

Post engagement % in 2021

3.3% from 6.29%



7 4.44 from 0%

#### in Top posts by engagement rate in 2021



We have been hustling at the pool to get it ready for season! This week we installed the diving boards, completed some painting,

67.74% engagement rate



We want to hear from you - We have launched a community needs assessment to learn more about what issues are most

50% engagement rate



Township residents contract independently for curbside trash & recycling removal. The list of LMT licensed trash haulers authorized

35.29% engagement rate

n Post engagement % in 2021



¥ 11.5% from 6.2%

#### **1** Posts in 2021



7 14.5% from 675

# f Engagement by type in 20...

Reactions **17.3% 6.1K** 

**№ 0.4%** 1.8K Comments

**17.7%** 856 Shares

#### 1 Inbound sentiment in 2021



Post link clicks in 2021

7 65.1% from 6.5K

## Tweets in 2021



**30.4% from 283** 

#### Post impressions in 2021



▶ 45K from 0

## Engagement by type in 20...



Inbound sentiment in 2021 ● Positive ● Neutral ● Negative